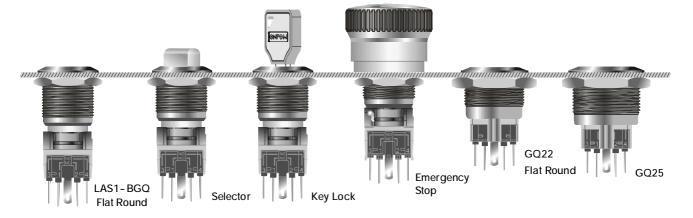

#### Metal push button

- Φ 19mm Diameter
- Combined Structure
- Switch Rating: 5A/250VAC
- Contact Configuration:1NO1NC/ 2NO2NC/3NO3NC
- Operation Type: Momentary/Latching
- The Crust Material: Stainless Steel
- IP Degree: IP67, IK09

#### Anti-vandal push button

- Φ 22mm Diameter
- Switch Rating: 5A/250VAC
- © Contact Configuration:1NO1NC
- Operation Type: Momentary/Latching
- The Crust Material: Stainless Steel
- ⊚ IP Degree: Ip65, IK 10

#### Anti-vandal push button

- Φ 25mm Diameter
- Switch Rating: 5A/250VAC
- Contact Configuration:1NO1NC/ 2NO2NC
- Operation Type: Momentary/Latching
- The Crust Material: Stainless Steel
- IP Degree: IP65, IK 10