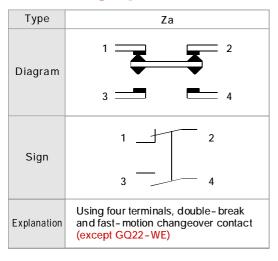

#### Switching Operation >>

# **Terminal Description** >>>

1,2,3,4 are one set;1,2 are normal closed(NC);3,4 are normal opened(NO). The standard LED terminals have no difference of anode and cathode. The lamp and switch are relatively independent and can use switch or peripheral circuit to control the lamp state.