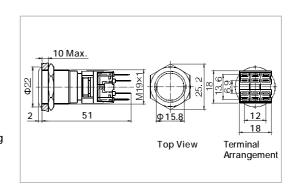

# **Terminal Description** >>>

1,2,3,4 are one set;1,2 are normal closed(NC);3,4 are normal opened(NO). The standard LED terminals have no difference of anode and cathode. The lamp and switch are relatively independent and can use switch or peripheral circuit to control the lamp state.

| Spec                  | ification      | LAS1-BGQ-□■                                     | GQ22-11 <b>■</b>                                | GQ25-□ <b>■</b>                                 |  |
|-----------------------|----------------|-------------------------------------------------|-------------------------------------------------|-------------------------------------------------|--|
| The F                 | ront Shape     | Flat Round                                      | Flat Round                                      | Flat Round                                      |  |
| Term                  | inal Type      | Pin Terminal (2.8×0.5mm)                        | Pin Terminal(2.8×0.5mm)                         | Pin Terminal(2.8×0.5mm)                         |  |
| Switching             |                | Za(double-break fast-motion changeover contact) | Za(double-break fast-motion changeover contact) | Za(double-break fast-motion changeover contact) |  |
| Max. Switch Rating    |                | Ith:5A Ui:250VAC                                | Ith:5A Ui:250VAC                                | Ith:5A Ui:250VAC                                |  |
| Contact Resistance    |                | ≤50m Ω                                          | ≤50mΩ                                           | ≤50 m Ω                                         |  |
| Insulation Resistance |                | ≥1000 M Ω                                       | ≥1000 M Ω                                       | ≥1000MΩ                                         |  |
| Dielectric Intensity  |                | 2000VAC                                         | 2000VAC                                         | 2000 VAC                                        |  |
| Operating Temp        |                | -20°C ~ +55°C                                   | -20°C ~ +55°C                                   | -20°C ~ +55°C                                   |  |
| Mech                  | nanical Life   | 1,000,000 cycles                                | 1,000,000 cycles                                | 1,000,000 cycles                                |  |
| Elect                 | rical Life     | 50,000 cycles                                   | 50,000 cycles                                   | 50,000 cycles                                   |  |
| Pane                  | l Thickness    | 1 ~ 6 m m                                       | 1 ~ 6mm                                         | 1 ~ 6 mm                                        |  |
| Torq                  | ue             | 5~14Nm                                          | 5 ~ 14N m                                       | 5 ~ 14Nm                                        |  |
| Oper                  | ation Pressure | 5.5~8N                                          | About 5.5N                                      | 5.5~7N                                          |  |
| Oper                  | ation Travel   | About 3.1mm                                     | About 2.5mm                                     | About 2.8mm                                     |  |
| IP D e                | egree          | IP67,IK09                                       | IP65,IK10                                       | IP65,IK10                                       |  |
|                       | Contact        | Silver Alloy                                    | Silver Alloy                                    | Silver Alloy                                    |  |
| Material              | Button         | Stainless Steel                                 | Stainless Steel                                 | Stainless Steel                                 |  |
|                       | Body           | Stainless Steel                                 | Stainless Steel                                 | Stainless Steel                                 |  |
|                       | Base           | PA                                              | PA                                              | PA                                              |  |
|                       | RoHS           | Made to order                                   | Made to order                                   | Made to order                                   |  |