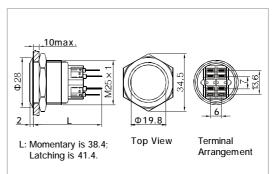

# **Terminal Description** >>>

1,2,3,4 are one set;1,2 are normal closed(NC);3,4 are normal opened(NO). The standard LED terminals have no difference of anode and cathode. The lamp and switch are relatively independent and can use switch or peripheral circuit to control the lamp state.

## Installation Effect >>