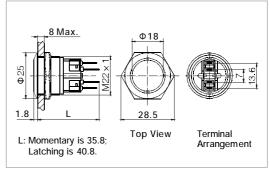

# **Terminal Description** >>>

1,2,3,4 are one set;1,2 are normal closed(NC);3,4 are normal opened(NO). The standard LED terminals have no difference of anode and cathode. The lamp and switch are relatively independent and can use switch or peripheral circuit to control the lamp state.

| Spec                  | ification      | LAS1-BGQ-□■                                     | GQ22-11 <b>■</b>                                | GQ25-□ <b>■</b>                                 |  |
|-----------------------|----------------|-------------------------------------------------|-------------------------------------------------|-------------------------------------------------|--|
| The F                 | ront Shape     | Flat Round                                      | Flat Round                                      | Flat Round                                      |  |
| Term                  | inal Type      | Pin Terminal (2.8×0.5mm)                        | Pin Terminal(2.8×0.5mm)                         | Pin Terminal(2.8×0.5mm)                         |  |
| Switching             |                | Za(double-break fast-motion changeover contact) | Za(double-break fast-motion changeover contact) | Za(double-break fast-motion changeover contact) |  |
| Max. Switch Rating    |                | Ith:5A Ui:250VAC                                | Ith:5A Ui:250VAC                                | Ith:5A Ui:250VAC                                |  |
| Contact Resistance    |                | ≤50m Ω                                          | ≤50mΩ                                           | ≤50 m Ω                                         |  |
| Insulation Resistance |                | ≥1000 M Ω                                       | ≥1000 M Ω                                       | ≥1000MΩ                                         |  |
| Dielectric Intensity  |                | 2000VAC                                         | 2000VAC                                         | 2000 VAC                                        |  |
| Operating Temp        |                | -20°C ~ +55°C                                   | -20°C ~ +55°C                                   | -20°C ~ +55°C                                   |  |
| Mech                  | nanical Life   | 1,000,000 cycles                                | 1,000,000 cycles                                | 1,000,000 cycles                                |  |
| Elect                 | rical Life     | 50,000 cycles                                   | 50,000 cycles                                   | 50,000 cycles                                   |  |
| Pane                  | l Thickness    | 1 ~ 6 m m                                       | 1 ~ 6mm                                         | 1 ~ 6 mm                                        |  |
| Torq                  | ue             | 5~14Nm                                          | 5 ~ 14N m                                       | 5 ~ 14Nm                                        |  |
| Oper                  | ation Pressure | 5.5~8N                                          | About 5.5N                                      | 5.5~7N                                          |  |
| Oper                  | ation Travel   | About 3.1mm                                     | About 2.5mm                                     | About 2.8mm                                     |  |
| IP D e                | egree          | IP67,IK09                                       | IP65,IK10                                       | IP65,IK10                                       |  |
|                       | Contact        | Silver Alloy                                    | Silver Alloy                                    | Silver Alloy                                    |  |
| Material              | Button         | Stainless Steel                                 | Stainless Steel                                 | Stainless Steel                                 |  |
|                       | Body           | Stainless Steel                                 | Stainless Steel                                 | Stainless Steel                                 |  |
|                       | Base           | PA                                              | PA                                              | PA                                              |  |
|                       | RoHS           | Made to order                                   | Made to order                                   | Made to order                                   |  |