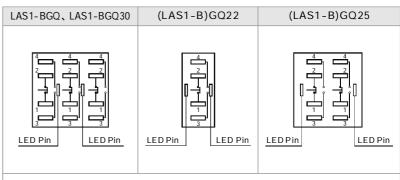

mode:  Z Latching type W Micro-travel type X Selector type Y Key-lock type TS Emergency stop No letter means momentary | Lamp type<br>D Dot<br>E Ring | ◆ Operation position of selector and keylock type: 2 Two position 3 Three position Operation type of selector and keylock switch: 1 Maintain 2 Half return 3 Return | Lamp color<br>R Red<br>G Green<br>Y Yellow<br>O Orange<br>B Blue<br>W White | Lamp voltage AC/DC 6V AC/DC 12V AC/DC 24V AC/DC 110V AC/DC 220V Note: Other voltage can be made to order |

Note: 1, Pls read the catalog carefully, and choose the right part-number according to the sign.

2, LAS1-BGQ22, LAS1-BGQ25 can be written as GQ22, GQ25.

### Lamp Ratings >>



Note: DC LED and other voltage can be made to order.

#### Switching Operation >>



# **Terminal Description** >>>



1,2,3,4 are one set;1,2 are normal closed(NC);3,4 are normal opened(NO). The standard LED terminals have no difference of anode and cathode. The lamp and switch are relatively independent and can use switch or peripheral circuit to control the lamp state.

## Installation Effect >>



#### Metal push button



- Φ 19mm Diameter
- Combined Structure
- Switch Rating: 5A/250VAC
- Contact Configuration:1NO1NC/ 2NO2NC/3NO3NC
- Operation Type: Momentary/Latching
- The Crust Material: Stainless Steel
- IP Degree: IP67, IK09

#### Anti-vandal push button



- Φ 22mm Diameter
- Switch Rating: 5A/250VAC
- © Contact Configuration:1NO1NC
- Operation Type: Momentary/Latching
- The Crust Material: Stainless Steel
- ⊚ IP Degree: Ip65, IK 10





#### Anti-vandal push button



- Φ 25mm Diameter
- Switc