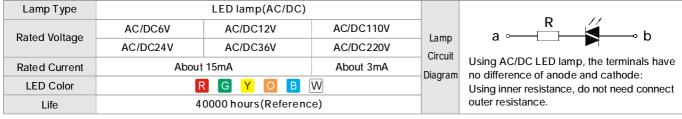

### Lamp Ratings >>

Note: DC LED and other voltage can be made to order.

# **Terminal Description** >>>

1,2,3,4 are one set;1,2 are normal closed(NC);3,4 are normal opened(NO). The standard LED terminals have no difference of anode and cathode. The lamp and switch are relatively independent and can use switch or peripheral circuit to control the lamp state.